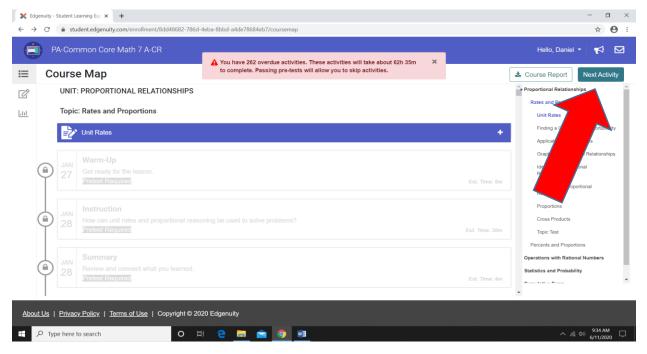

## How to Navigate the Website

Once you have logged into the website, your course or courses will be presented on the homepage. Please click into the course and follow the instructions.

When you are ready to start your coursework click NEXT ACTIVITY on the upper right hand side of your screen. This pre-test is a diagnostic assessment that measures your competencies of the content. Your workload and activities will adjust based upon your diagnostic score.

You must click the orange boxes to advance through the activities.

When you have completed the activity click the next button located on the bottom right hand corner of your screen.

To return to your course homepage please click the home icon located in the top left hand corner of your screen.