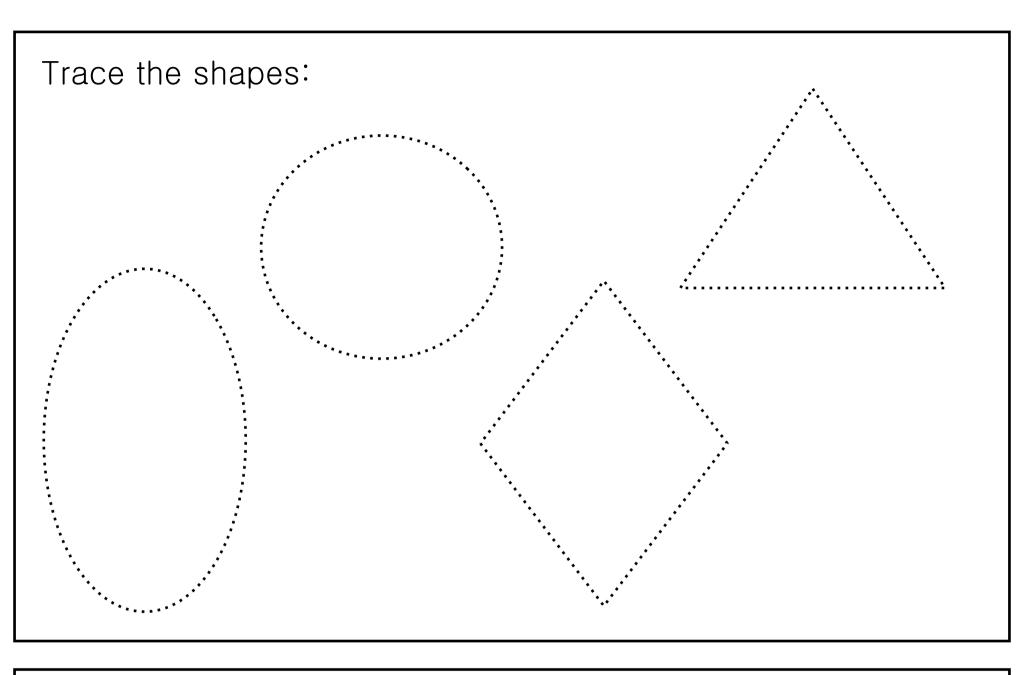

### Trace the letters:

Ss

Se Se Se Se Se

Tt

Uu

 $\bigvee_{V}$   $\bigvee_{V}$   $\bigvee_{V}$   $\bigvee_{V}$   $\bigvee_{V}$ 

Week |: WEDNESDAY

Name: