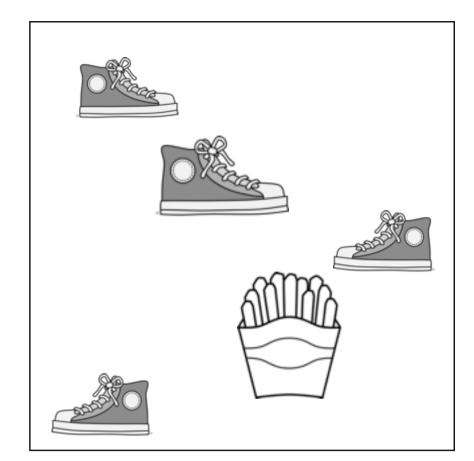

Week I: MONDAY

Name:

Date: \_\_\_\_\_

#### Match the items:















Week |: TUESDAY

Name:

Date:

#### Circle the matches:



Circle all of:



Circle all of:



### Trace the letters:

Ss

Se Se Se Se Se

Tt

Uu

 $\bigvee_{V}$   $\bigvee_{V}$   $\bigvee_{V}$   $\bigvee_{V}$   $\bigvee_{V}$ 

Week |: WEDNESDAY

Name:

Date:

Trace the lines:

Trace the numbers:

Week |: THURSDAY

Name:

Date:



Match the letters:

A D

E

B

D

| | R

T

S

Y

S

Y

A

T

Week |: FRIDAY

Name:

Date:

Trace the numbers:

Trace and copy the picture:





Week 2: MONDAY

Name:

Date:

#### Match the items:















Week 2: TUESDAY

Name:

Date:

### Circle the matches:



Circle all of:



Circle all of:



### Trace the letters:



























Week 2: WEDNESDAY

Name:

Date:

Trace the lines:



Week 2: THURSDAY

Name:

Date:





Week 2: FRIDAY

Name:

Date:

Trace the numbers:







Trace and copy the picture:







Week 3